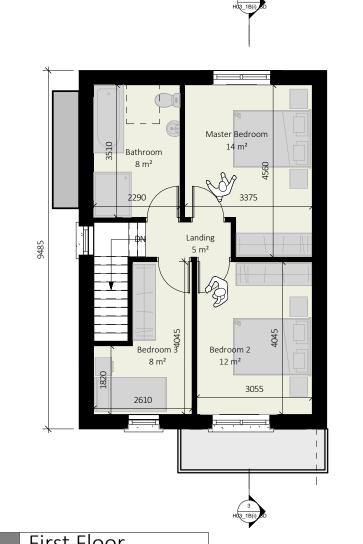

Phoenix House, Monahan Road, Cork. T-021 2376150 E:info@brh.ie CLIENT: Eoin Sheehan

Residential Development at Monacnapa, Blarney, Co. Cork

House Type 1B(i) Plans, Elevations & Sections - Semi Detached

6550

6550

1 Ground Floor
1:100 53.2m<sup>2</sup>

Rear Elevation
1:100

Cross Section A-A