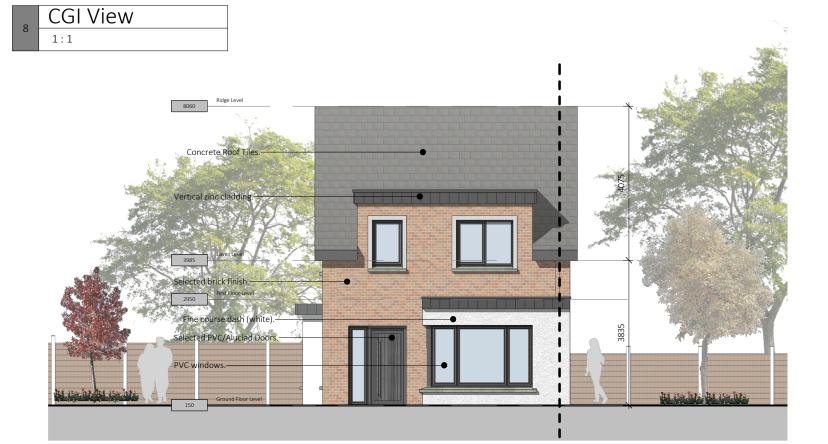

Concrete Roof Tile Zinc Cladding Finish

Red Brick Finish

White Fine Course Dash

Side Elevation A

Side Elevation B

Key Plan

**IMPORTANT - TO BE READ** 

-Copyright of this drawing is reserved by BRH Architecture and Engineering.