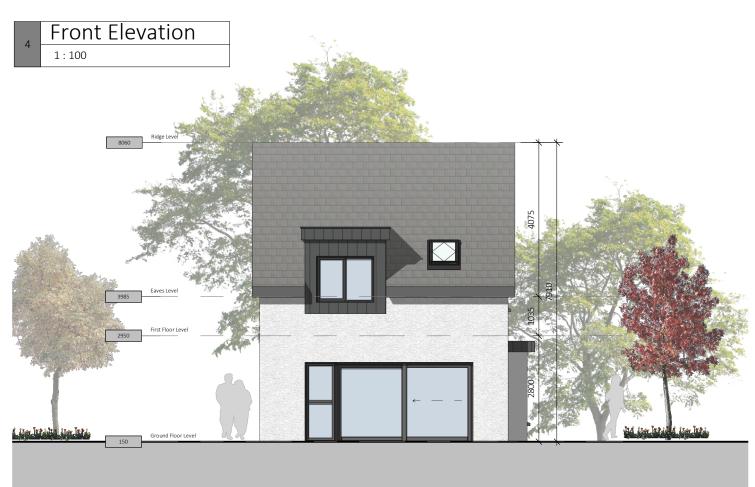

Concrete Roof Tile Zinc Cladding Finish

Red Brick Finish

White Fine Course Dash

Side Elevation A

Side Elevation B

Key Plan

**IMPORTANT - TO BE READ** 

-Copyright of this drawing is reserved by BRH Architecture and Engineering.