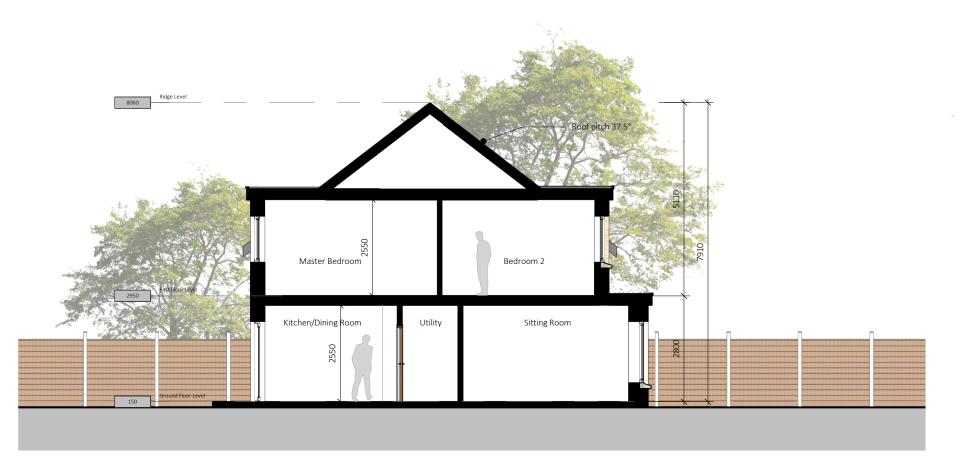

Phoenix House, Monahan Road, Cork. T-021 2376150 E:info@brh.ie CLIENT: Eoin Sheehan

Residential Development at Monacnapa, Blarney, Co. Cork

House Type 1B(i) Plans, Elevations & Sections - Semi Detached

6550

6550

1 Ground Floor
1:100 53.2m<sup>2</sup>

Rear Elevation
1:100

Cross Section A-A