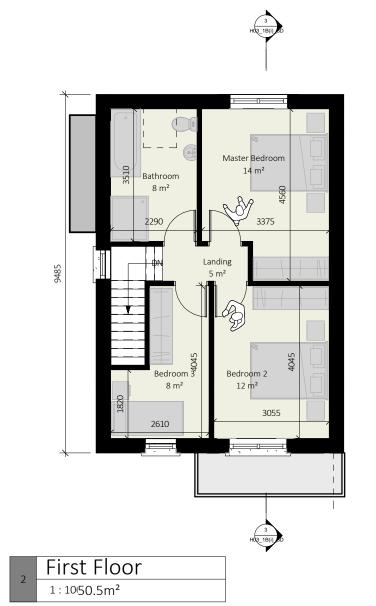

Phoenix House, Monahan Road, Cork. T-021 2376150 E:info@brh.ie CLIENT: Eoin Sheehan

Residential Development at Monacnapa, Blarney, Co. Cork

House Type 1B(i) Plans, Elevations & Sections - Semi Detached

6550

6550

1 Ground Floor
1:100 53.2m<sup>2</sup>

Rear Elevation
1:100

Cross Section A-A